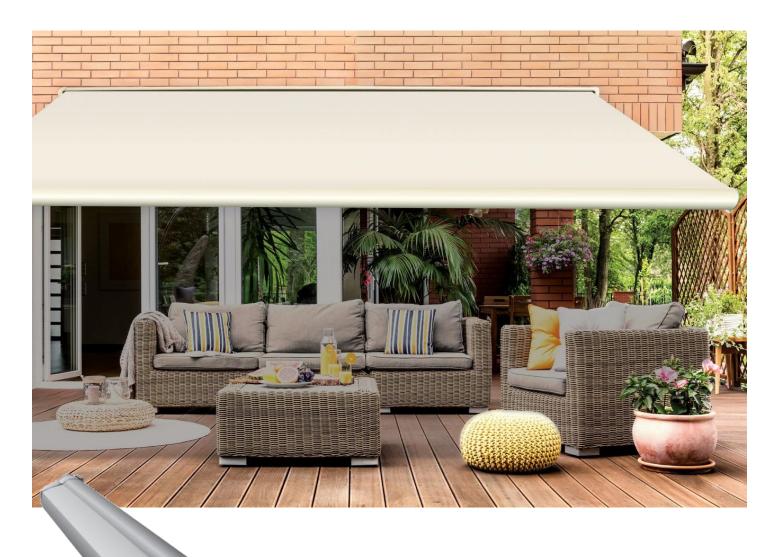

# **Formosa**

The Luxaflex® Formosa awning can be mounted on walls or ceilings. It provides sun protection for terraces, balconies, shop windows and verandas.

Characterised by an elegant appearance and modern design. One set of arms is enough to cover an area of 500 x 300 cm.

The cassette provides protection for the fabric and arms against the weather.