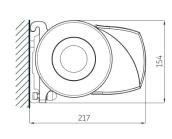

#### Wall mounting

Ceiling mounting

| reach cm         | 200 | 250 | 300 |  |
|------------------|-----|-----|-----|--|
| arms →           | 2   | 2   | 2   |  |
| minimum width cm | 240 | 290 | 340 |  |
|                  |     |     |     |  |