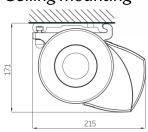

#### Wall mounting

Ceiling mounting

| reach cm         | 200 | 250 | 300 |  |
|------------------|-----|-----|-----|--|
| arms →           | 2   | 2   | 2   |  |
| minimum width cm | 240 | 290 | 340 |  |
|                  |     |     |     |  |