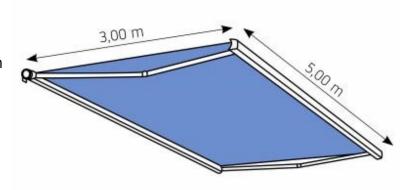

# **Formosa**

The Luxaflex® Formosa awning can be mounted on walls or ceilings. It provides sun protection for terraces, balconies, shop windows and verandas.

Characterised by an elegant appearance and modern design. One set of arms is enough to cover an area of 500 x 300 cm.

# **Formosa**

Type: Standard Arm

Maximum width: 500 cm x 300 cm

Control:

230v electric - IO / RTS motors

Crank option