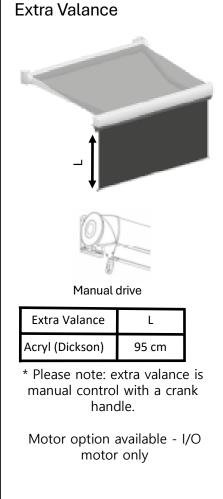

## Formosa Max

+ extra valance

The Luxaflex Formosa Max + extra valance impresses with its elegant appearance and modern design. One set of arms is sufficient to shade an area of 600 x 400 cm.

An additional advantage of Formosa Max is the pos-sibility of using modern LED lighting, which makes your terrace even more attractive and practical!