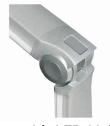

## Formosa Max

+ extra valance

The Luxaflex Formosa Max + extra valance impresses with its elegant appearance and modern design. One set of arms is sufficient to shade an area of 600 x 400 cm.

An additional advantage of Formosa Max is the pos-sibility of using modern LED lighting, which makes your terrace even more attractive and practical!