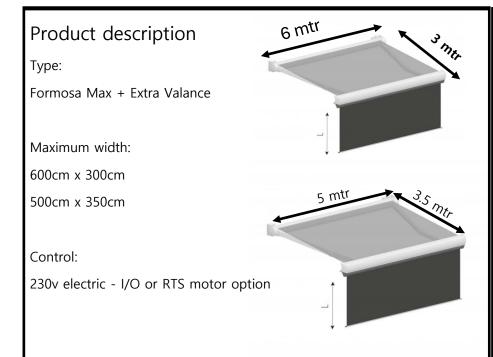

## Formosa Max

+ extra valance

| 120      |     |     | ¥   |     |     |
|----------|-----|-----|-----|-----|-----|
|          |     |     |     |     |     |
| reach cm | 200 | 250 | 300 | 350 | 400 |
| arme A   |     |     | _   | _   | _   |