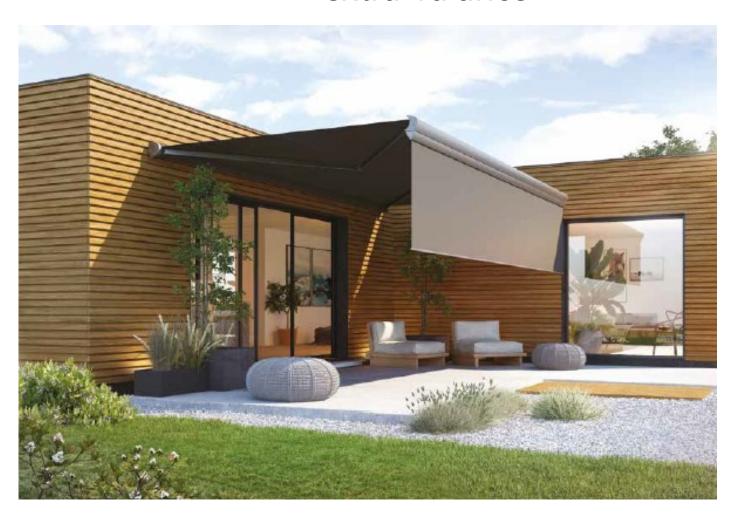

## Formosa Max

+ extra valance

The Luxaflex Formosa Max + extra valance impresses with its elegant appearance and modern design. One set of arms is sufficient to shade an area of 600 x 400 cm.

An additional advantage of Formosa Max is the pos-sibility of using modern LED lighting, which makes your terrace even more attractive and practical!